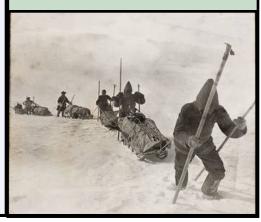

## 1:00 pm — Illustrated Presentations & films

Gudrid the Far Traveler —

1000th anniversary

Knud Rasmussen's 5th Thule Expedition —

100th anniversary

Fridtjof Nansen & Sámi explorer Balto —

**Greenland Crossing 1888** 

4:30 — Coffee, music, book sale

5:30 — Evening Program

Cold Supper with pie (by donation)

7:00 Knud Rasmussen: 100 years' perspective

Presentation and film

Info: 306 740-7997

cthauber I 2@gmail.com